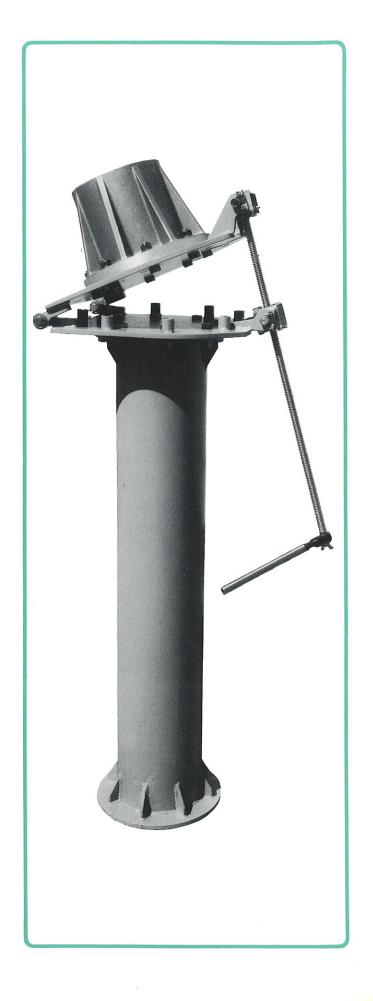

## AERIAL FOUNDATION WITH TILTING

DEVICE TR 12 TSP-E

"SAILOR" E62.133

Anvendes som fundament til MF/HF-Antennen, STA150C MF/HF/E. Vippebeslaget gør det let at lægge antennen ned i tilfælde af bropassage eller service.

To be used as foundation for the MF/HF-Aerial, STA150C MF/HF/E. The tilting device makes it easy to lower the aerial when you pass a bridge or during service.

Height:

1200 mm.