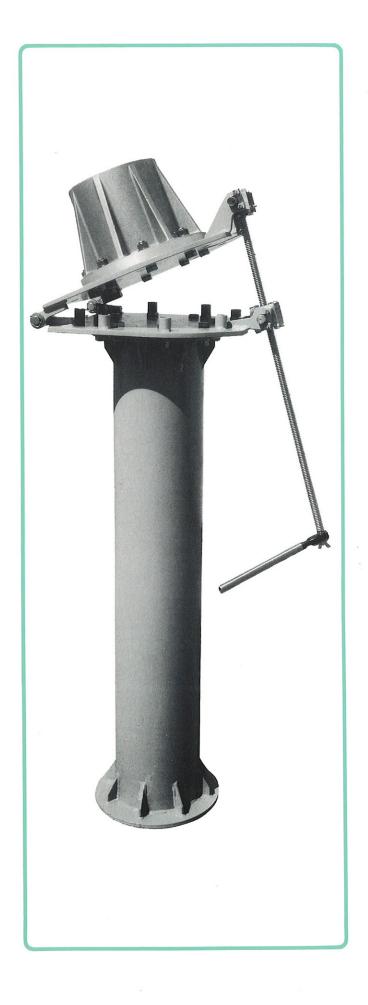

## AERIAL FOUNDATION WITH TILTING DEVICE TR 12 TSP-E

Anvendes som fundament til MF/HF-Antennen, STA 150 C/MF/HF. Vippebeslaget gør det let at lægge antennen ned i tilfælde af bropassage eller service.

To be used as foundation for the MF/HF-Aerial, STA 150 C/MF/HF. The tilting device makes it easy to lower the aerial when you pass a bridge or during service.

Height:

1200 mm.