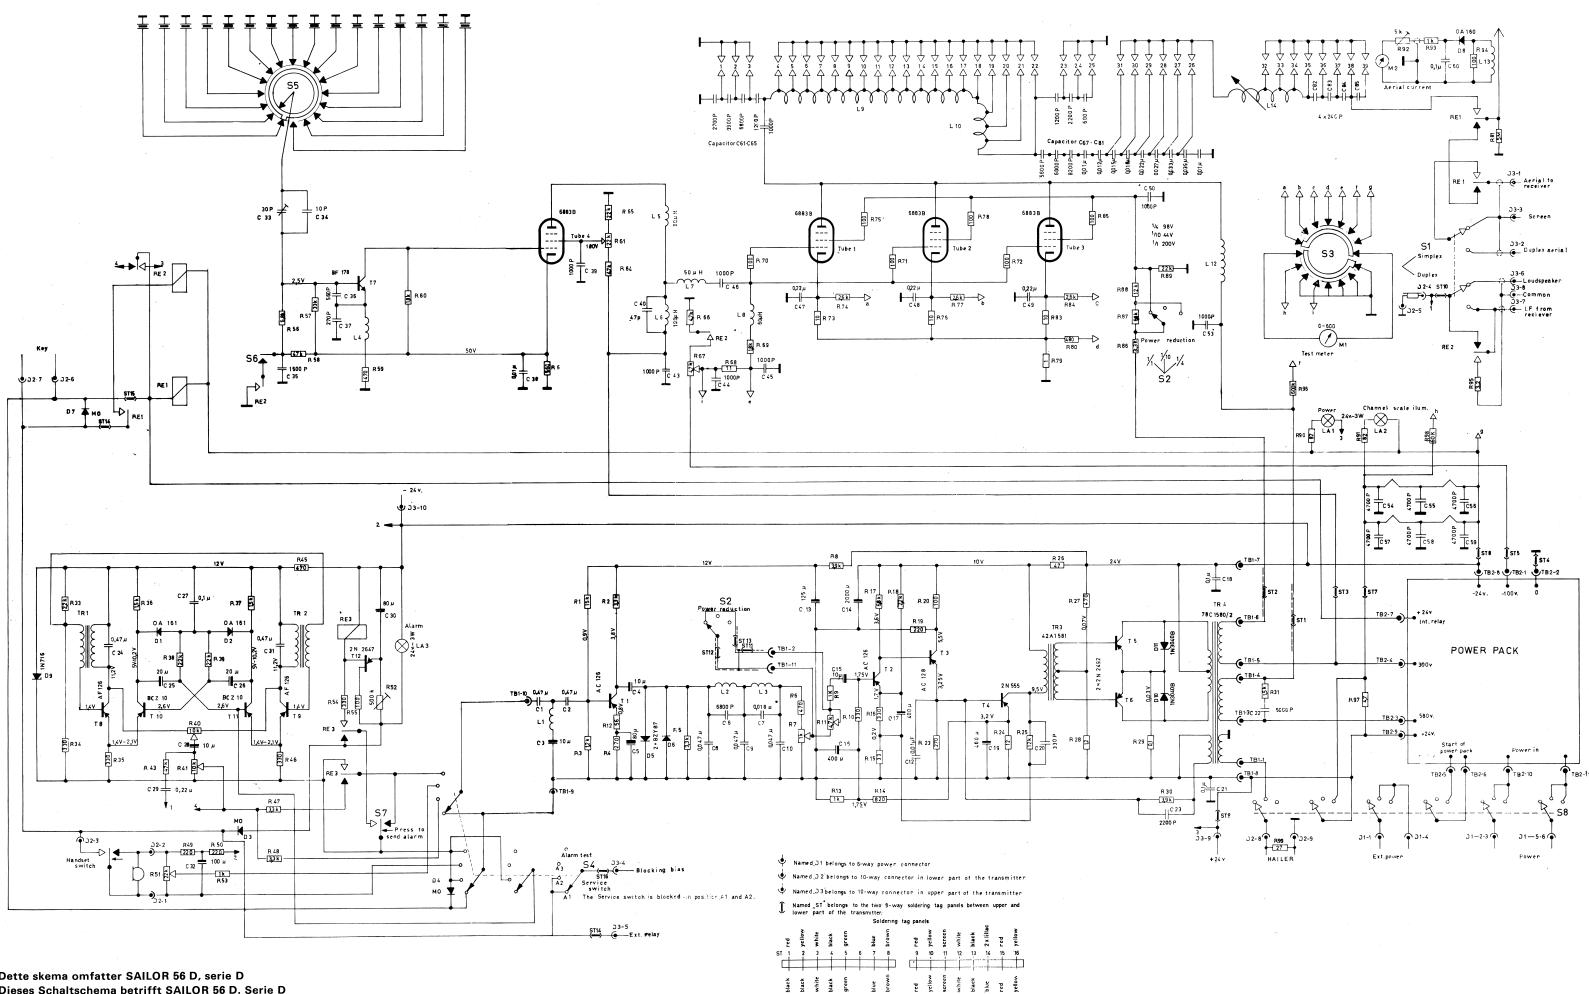

Transmitter Sailor 56 D

,

Dette skema omfatter SAILOR 56 D, serie D Dieses Schaltschema betrifft SAILOR 56 D. Serie D This diagram refers to SAILOR 56 D, series D Ce schéma s'étend au SAILOR 56 D, série D Este diagrama comprende SAILOR 56 D, serie D