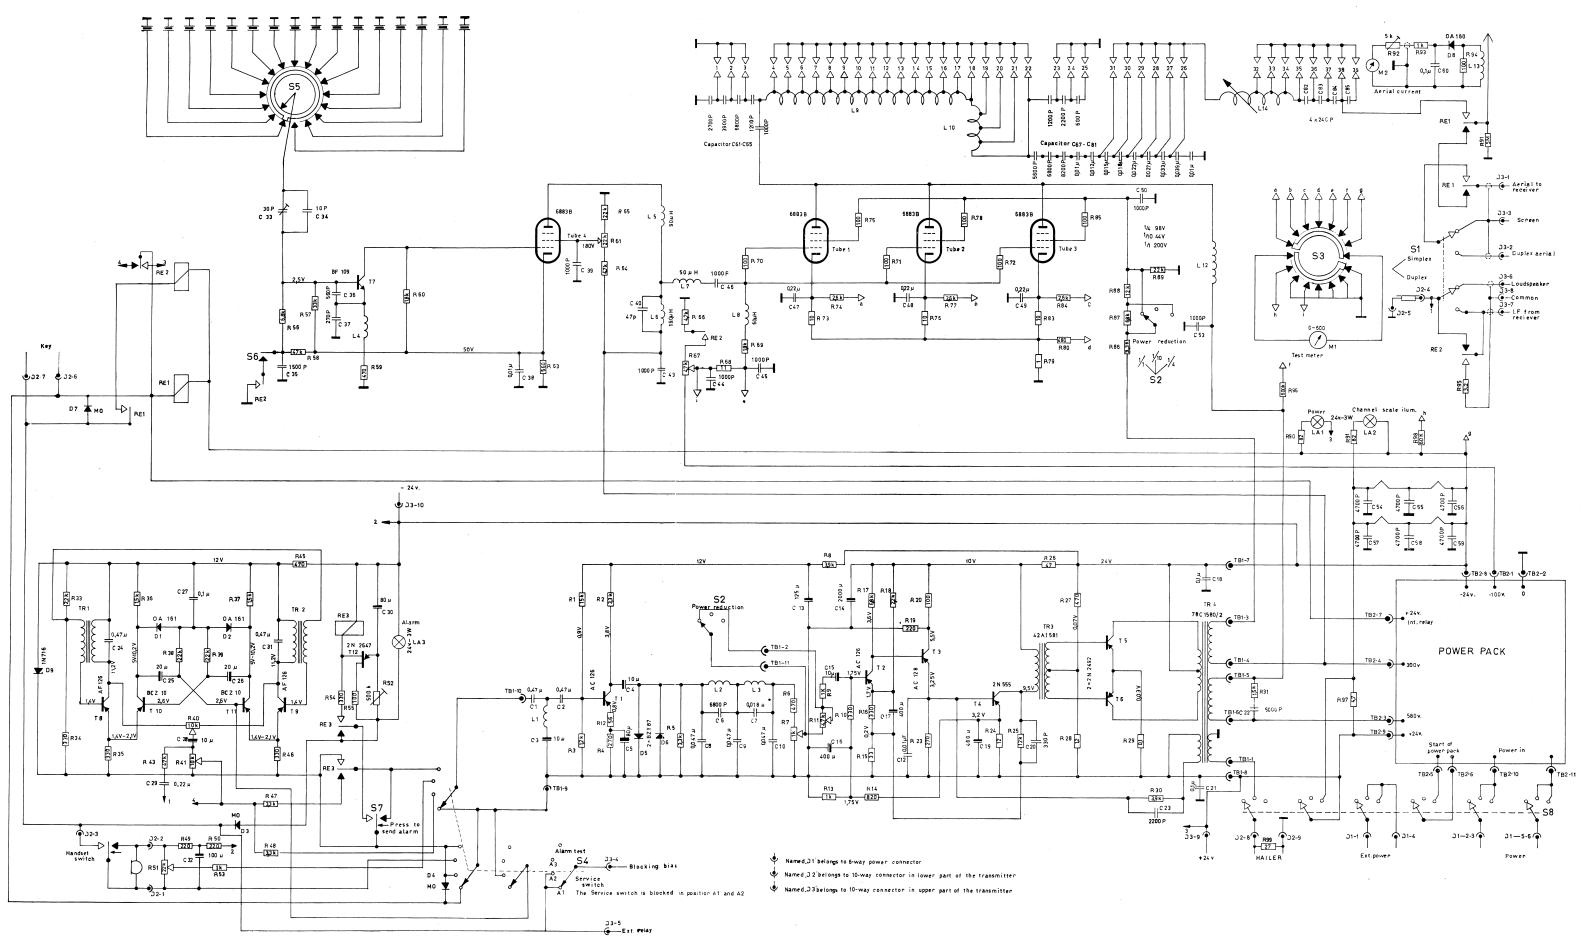

Dette skema omfatter SAILOR 56 D, serie C Dieses Schaltschema betrifft SAILOR 56 D, Serie C This diagram refers to SAILOR 56 D, series C Ce schéma s'étend au SAILOR 56 D, série C Este diagrama comprende SAILOR 56 D, serie C