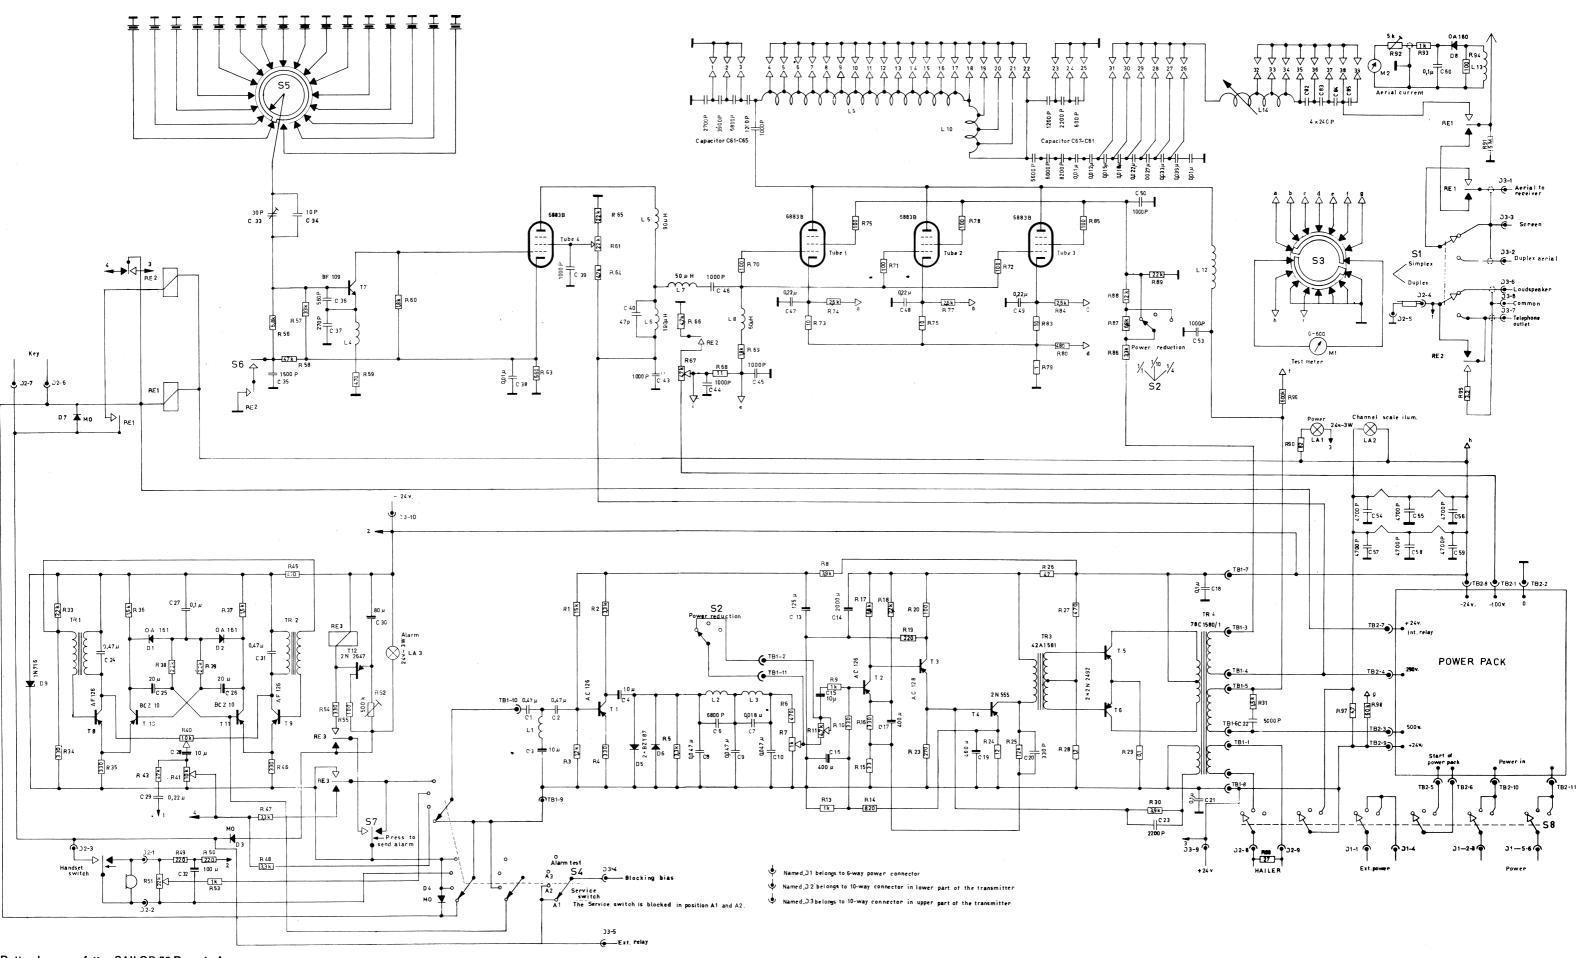

Dette skema omfatter SAILOR 56 D, serie A Dieses Schaltschema betrifft SAILOR 56 D, Serie A This diagram refers to SAILOR 56 D, series A Ce schéma s'étend au SAILOR 56 D, série A Este diagrama comprende SAILOR 56 D, serie A